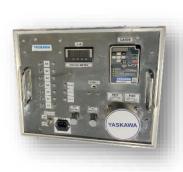

### **Built in Modbus Convertor**

Built in Modbus convertor installed in the demo kit can be used to connect to any PC or PLC and control the drive.