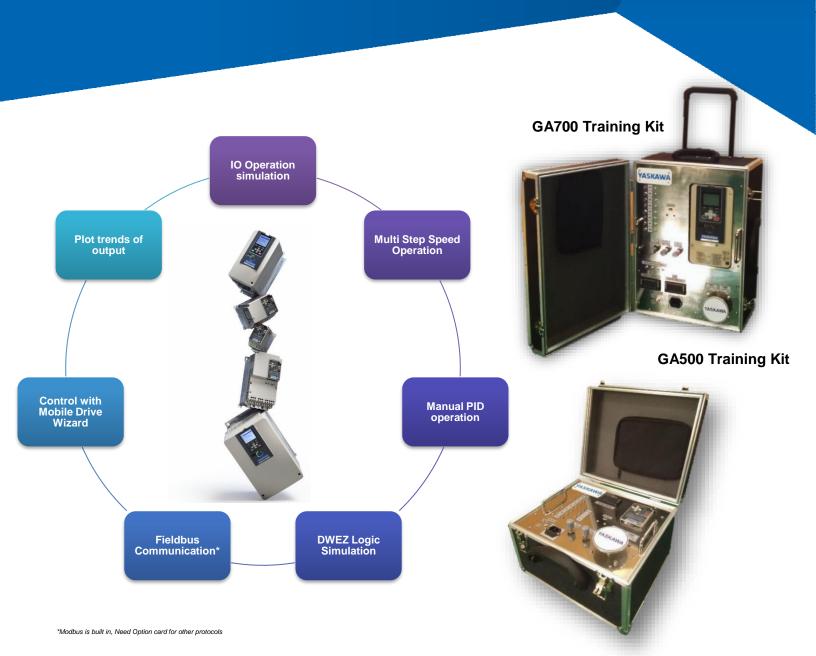

## VFD Training Kit

### **Light Weight and Easily Portable**

Durable and light hard casing for the setup. Can be checked in on flights and carried on trains or buses.

### **Easy Connection**

1Ph standard 230V<sub>AC</sub> standard power socket can be used to power the kits and used with both GA700 and GA500.

### **Demo Unit Kit List**

Mini USB cable Drive Wizard connection

Micro USB OTG cable adapter DWM connection

RS485 to USB Modbus Converter

Bluetooth Keypad (available for GA700 Kit )

Programming Guide

3 phase Induction Motor 50Hz.25W