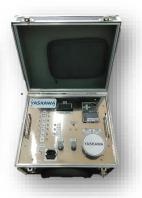

## VFD Training Kit

### **Light Weight and Easily Portable**

Durable and light hard casing for the setup. Can be checked in on flights and carried on trains or buses.

### **Demo Unit Kit List**

Mini USB cable Drive Wizard connection

Micro USB OTG cable adapter DWM connection

RS485 to USB Modbus Converter

Bluetooth Keypad (available for GA700 Kit )

Programming Guide

3 phase Induction Motor 50Hz.25W