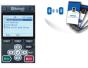

### **Wireless Control and Monitoring**

With the Bluetooth keypad you can easily connect to the VFD from Yaskawa Drive Wizard™ app on the phone

### **Programming without Power**

Connect to Laptop or Mobile even without any power supply. Parameters can be saved and downloaded easily.