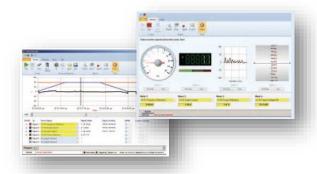

### **Record Trend plots and analyze**

Connect the VFD to Yaskawa Drive Wizard™ Software and record the trend graph for all parameters to analyze better