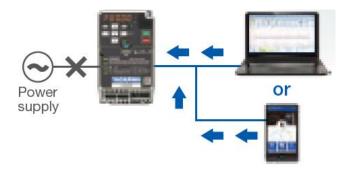

### **Programming without Power**

Connect to Laptop or Mobile even without any power supply. Parameters can be saved and downloaded easily.